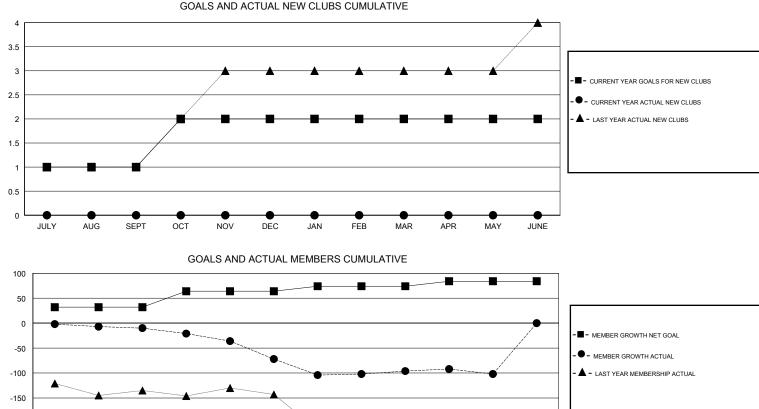

## **GREGORY GILLIAM** LOCATION TEXAS Clubs

| Clubs         |                       |           |               | Members       |                           |                         |                                                    |  |
|---------------|-----------------------|-----------|---------------|---------------|---------------------------|-------------------------|----------------------------------------------------|--|
|               | RESULTS FOR 2018-2019 |           |               |               | RESULTS FOR 2018-2019     |                         |                                                    |  |
| QUARTER       | NEW CLUB GOAL         | NEW CLUBS | DROPPED CLUBS | QUARTER       | MEMBER GROWTH NET<br>GOAL | MEMBER GROWTH<br>ACTUAL | DROPPED<br>MEMBERS ACTUAL<br>(including transfers) |  |
| JULY/AUG/SEPT | 1                     | 0         | 1             | JULY/AUG/SEPT | 32                        | 40                      | 45                                                 |  |
| OCT/NOV/DEC   | 1                     | 0         | 0             | OCT/NOV/DEC   | 32                        | 36                      | 93                                                 |  |
| JAN/FEB/MAR   | 0                     | 0         | 0             | JAN/FEB/MAR   | 10                        | 45                      | 62                                                 |  |
| APR/MAY/JUNE  | 0                     | 0         | 0             | APR/MAY/JUNE  | 10                        | 56                      | 61                                                 |  |