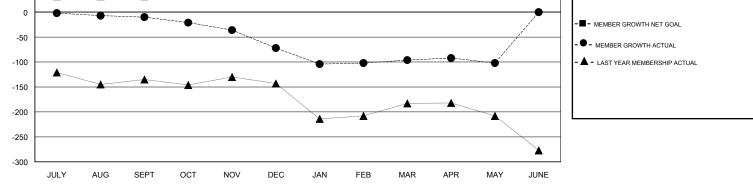

## **GREGORY GILLIAM** LOCATION TEXAS Clubs

| Clubs         |                       |           |               | Members       |                           |                         |                                                    |  |
|---------------|-----------------------|-----------|---------------|---------------|---------------------------|-------------------------|----------------------------------------------------|--|
|               | RESULTS FOR 2018-2019 |           |               |               | RESULTS FOR 2018-2019     |                         |                                                    |  |
| QUARTER       | NEW CLUB GOAL         | NEW CLUBS | DROPPED CLUBS | QUARTER       | MEMBER GROWTH NET<br>GOAL | MEMBER GROWTH<br>ACTUAL | DROPPED<br>MEMBERS ACTUAL<br>(including transfers) |  |
| JULY/AUG/SEPT | 1                     | 0         | 1             | JULY/AUG/SEPT | 32                        | 40                      | 45                                                 |  |
| OCT/NOV/DEC   | 1                     | 0         | 0             | OCT/NOV/DEC   | 32                        | 36                      | 93                                                 |  |
| JAN/FEB/MAR   | 0                     | 0         | 0             | JAN/FEB/MAR   | 10                        | 45                      | 62                                                 |  |
| APR/MAY/JUNE  | 0                     | 0         | 0             | APR/MAY/JUNE  | 10                        | 56                      | 61                                                 |  |